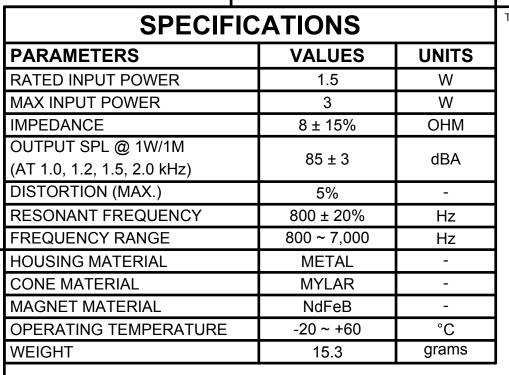

## **NOTES:**

- 1. ALL DIMENSIONS ARE IN MILLIMETERS.
- 2. SPECIFICATIONS SUBJECT TO CHANGE OR WITHDRAWL WITHOUT NOTICE.
- 3. THIS PART IS RoHS 2011/65/EU COMPLIANT.

| UNLESS OTHERWISE SPECIFIED:     | CIZE        |
|---------------------------------|-------------|
| DIMENSIONS ARE IN MILLIMETERS.  | SIZE        |
| TOLERANCES                      | ۸ ၁         |
| ARE ±0.5 AND<br>ANGLES ARE ±3°. | AS          |
| AS05008MS-L                     | .W152-R.idw |