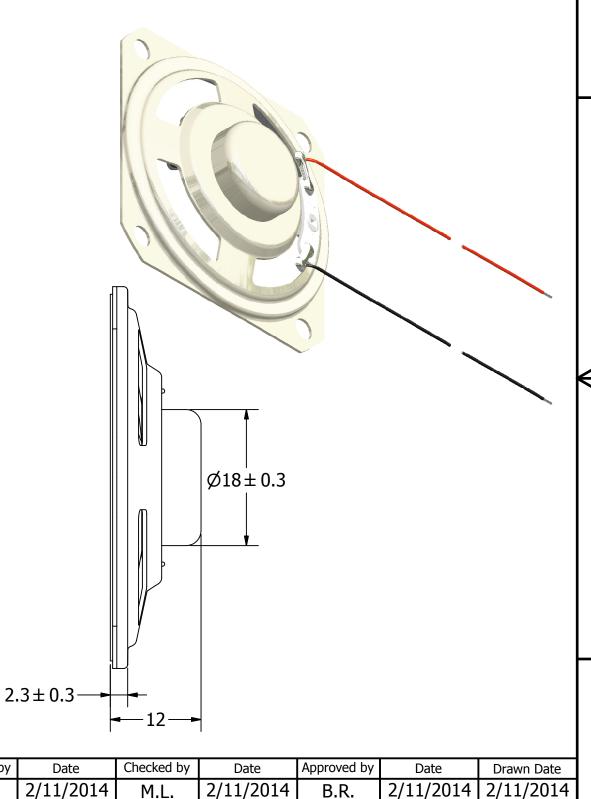

## **NOTES:**

- 1. ALL DIMENSIONS ARE IN MILLIMETERS.
- 2. SPECIFICATIONS SUBJECT TO CHANGE OR WITHDRAWL WITHOUT NOTICE.
- 3. THIS PART IS RoHS 2011/65/EU COMPLIANT.

| UNLESS OTHERWISE SPECIFIED:     | CIZE        |
|---------------------------------|-------------|
| DIMENSIONS ARE IN MILLIMETERS.  | SIZE        |
| TOLERANCES                      | ۸ ၁         |
| ARE ±0.5 AND<br>ANGLES ARE ±3°. | AS          |
| AS05008MS-L                     | .W152-R.idw |

| pul.                                  |  |
|---------------------------------------|--|
| audio nc a projects unlimited company |  |

Designed by

J.D.

AS05008MS-LW152-R

Speaker -

1/1