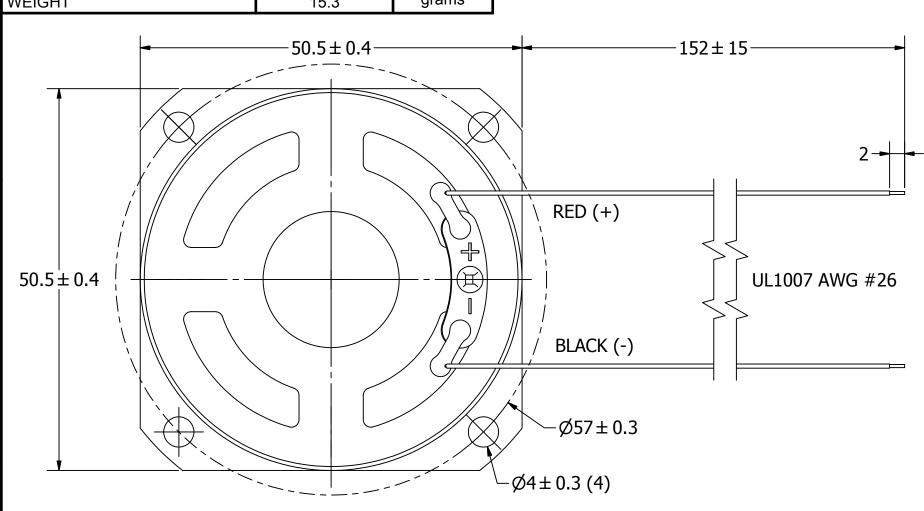

## **NOTES:**

- 1. ALL DIMENSIONS ARE IN MILLIMETERS.
- 2. SPECIFICATIONS SUBJECT TO CHANGE OR WITHDRAWL WITHOUT NOTICE.
- 3. THIS PART IS RoHS 2011/65/EU COMPLIANT.

| UNLESS OTHERWISE SPECIFIED:     | CIZE        |
|---------------------------------|-------------|
| DIMENSIONS ARE IN MILLIMETERS.  | SIZE        |
| TOLERANCES                      | ۸ ၁         |
| ARE ±0.5 AND<br>ANGLES ARE ±3°. | AS          |
| AS05008MS-L                     | .W152-R.idw |